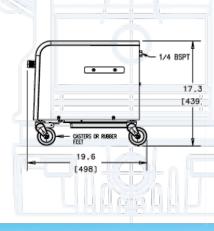

| duct         | Model 87R-4P         |          |       |      |       |     |       |      |
|--------------|----------------------|----------|-------|------|-------|-----|-------|------|
| ecifications | Voltage              | V        | 1x100 |      | 1x120 |     | 1x230 |      |
|              | Frequency            | Hz       | 50    | 60   | 50    | 60  | 50    | 60   |
|              | Motor                | НР       | 0.6   | 0.74 | 0.67  | 0.8 | 0.74  | 0.87 |
|              |                      | kW       | 0.45  | 0.55 | 0.5   | 0.6 | 0.55  | 0.65 |
|              | Air flow @           | l/min    | 71    | 77   | 71    | 77  | 71    | 77   |
|              | 0 bar / 0 psi        | cfm      | 2.75  | 2.5  | 2.75  | 2.5 | 2.75  | 2.5  |
|              | Air flow @           | l/min    | 27    | 31   | 27    | 31  | 27    | 31   |
|              | 8 bar / 120 psi      | cfm      | 0.95  | 1.1  | 0.95  | 1.1 | 0.95  | 1.1  |
|              | Max. pressure        | bar      | 8     | 8    | 8     | 8   | 8     | 8    |
|              |                      | PSI      | 120   | 120  | 120   | 120 | 120   | 120  |
|              | Max. current         | Amps     | 5     | 5.8  | 4.8   | 5.3 | 2.6   | 2.9  |
|              | De se inservaluere e | litres   | 4     |      | 4     |     | 4     |      |
|              | Receiver volume      | gallon   | 1.05  |      | 1.05  |     | 1.05  |      |
|              | 14/                  | kg       | 29.5  |      | 29.5  |     | 29.5  |      |
|              | Weight               | lbs      | 65    |      | 65    |     | 65    |      |
|              | Noise level          | dB(A)/1m | 46    | 48   | 46    | 48  | 46    | 48   |
|              | Thermal protection   |          | Yes   |      | Yes   |     | Yes   |      |
|              | Duty cycle           |          | 100%  |      | 100%  |     | 100%  |      |