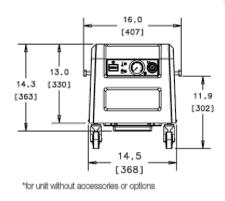

| duct         | Model 87R-4P         |          |       |      |       |     |       |      |
|--------------|----------------------|----------|-------|------|-------|-----|-------|------|
| ecifications | Voltage              | V        | 1x100 |      | 1x120 |     | 1x230 |      |
|              | Frequency            | Hz       | 50    | 60   | 50    | 60  | 50    | 60   |
|              | Motor                | НР       | 0.6   | 0.74 | 0.67  | 0.8 | 0.74  | 0.87 |
|              |                      | kW       | 0.45  | 0.55 | 0.5   | 0.6 | 0.55  | 0.65 |
|              | Air flow @           | l/min    | 71    | 77   | 71    | 77  | 71    | 77   |
|              | 0 bar / 0 psi        | cfm      | 2.75  | 2.5  | 2.75  | 2.5 | 2.75  | 2.5  |
|              | Air flow @           | l/min    | 27    | 31   | 27    | 31  | 27    | 31   |
|              | 8 bar / 120 psi      | cfm      | 0.95  | 1.1  | 0.95  | 1.1 | 0.95  | 1.1  |
|              | Max. pressure        | bar      | 8     | 8    | 8     | 8   | 8     | 8    |
|              |                      | PSI      | 120   | 120  | 120   | 120 | 120   | 120  |
|              | Max. current         | Amps     | 5     | 5.8  | 4.8   | 5.3 | 2.6   | 2.9  |
|              | De se inservaluere e | litres   | 4     |      | 4     |     | 4     |      |
|              | Receiver volume      | gallon   | 1.05  |      | 1.05  |     | 1.05  |      |
|              | 14/                  | kg       | 29.5  |      | 29.5  |     | 29.5  |      |
|              | Weight               | lbs      | 65    |      | 65    |     | 65    |      |
|              | Noise level          | dB(A)/1m | 46    | 48   | 46    | 48  | 46    | 48   |
|              | Thermal protection   |          | Yes   |      | Yes   |     | Yes   |      |
|              | Duty cycle           |          | 100%  |      | 100%  |     | 100%  |      |