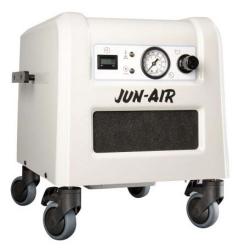

# 87R-4P

## **Oil-Free compact air compressor**

## **Oil-Free compact air compressor**

Description

• 5µm filter with autodrain

• Pressure regulator

• Hour run meter