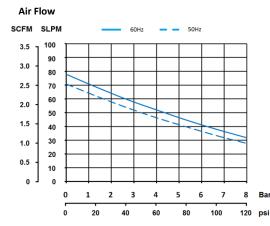

#### Powerful & Quiet Performance

- 120 PSI / 8 bar capability
- 2.8 cfm / 77 lpm max air flow
- Dual Sound isolation chambers
- As low as 46 dB(A) utilizing optimized component positioning
- Silenced drain line

| duct         | Model 87R-4P         |          |       |      |       |     |       |      |
|--------------|----------------------|----------|-------|------|-------|-----|-------|------|
| ecifications | Voltage              | V        | 1x100 |      | 1x120 |     | 1x230 |      |
|              | Frequency            | Hz       | 50    | 60   | 50    | 60  | 50    | 60   |
|              | Motor                | НР       | 0.6   | 0.74 | 0.67  | 0.8 | 0.74  | 0.87 |
|              |                      | kW       | 0.45  | 0.55 | 0.5   | 0.6 | 0.55  | 0.65 |
|              | Air flow @           | l/min    | 71    | 77   | 71    | 77  | 71    | 77   |
|              | 0 bar / 0 psi        | cfm      | 2.75  | 2.5  | 2.75  | 2.5 | 2.75  | 2.5  |
|              | Air flow @           | l/min    | 27    | 31   | 27    | 31  | 27    | 31   |
|              | 8 bar / 120 psi      | cfm      | 0.95  | 1.1  | 0.95  | 1.1 | 0.95  | 1.1  |
|              | Max. pressure        | bar      | 8     | 8    | 8     | 8   | 8     | 8    |
|              |                      | PSI      | 120   | 120  | 120   | 120 | 120   | 120  |
|              | Max. current         | Amps     | 5     | 5.8  | 4.8   | 5.3 | 2.6   | 2.9  |
|              | De se inservaluere e | litres   | 4     |      | 4     |     | 4     |      |
|              | Receiver volume      | gallon   | 1.05  |      | 1.05  |     | 1.05  |      |
|              | 14/                  | kg       | 29.5  |      | 29.5  |     | 29.5  |      |
|              | Weight               | lbs      | 65    |      | 65    |     | 65    |      |
|              | Noise level          | dB(A)/1m | 46    | 48   | 46    | 48  | 46    | 48   |
|              | Thermal protection   |          | Yes   |      | Yes   |     | Yes   |      |
|              | Duty cycle           |          | 100%  |      | 100%  |     | 100%  |      |